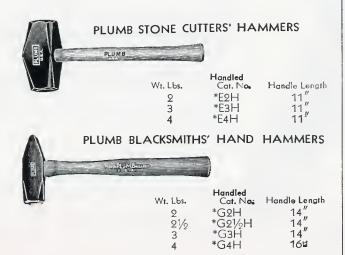

cientifically hardened and tempered to pravide maximum serviceability. The eyes are accurately centered ta assure proper balance. Select quality hickary handles are factory fitted and carrectly aligned to assure a true blaw with maximum striking pawer.



| PLUMB                                           |                                | ORILL HA                                          | AMMERS                                    |
|-------------------------------------------------|--------------------------------|---------------------------------------------------|-------------------------------------------|
| Unhandled<br>Cal. No.<br>B6<br>B8<br>B10<br>B12 | Wt. Lbs.<br>6<br>8<br>10<br>12 | Handled<br>Cat. No.<br>B6H<br>B8H<br>B10H<br>B12H | Handle Length<br>36"<br>36"<br>36"<br>36" |



#### PLUMB WOOD CHOPPERS' WEDGES



#### **PACKAGING**

All items except those marked with \* packed 4 only in corrugated reshipment container. Items marked \* packed 6 only in corrugated reshipment container. Exception: H20 and H20H packed in bulk. PERMABOND KEEPS SLEDGE HANDLES TIGHT
Permabond is a red-colared chemical weld used in Plumb Tool eyes ta jain heads and handles tagether permanently. Permabond eliminates mechanical wedges which weaken handles and pravides a moisture-proof seal which prevents handle shrinkage. Thus Permobond minimizes hondle breokage and eliminates the













#### PLUMB ADZE Half Head Carpenters Pattern

Black Non-Rusting Finish. Made af special analysis steel dauble tempered ta give a keen cutting edge and sturdy driving head. Used ta square lumber.

W